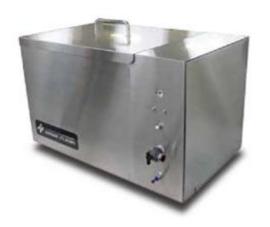

## Multipurpose cleaning machine

# Bubbling cleaning system

SC-BP3

## 3 Advantages

Only need to rotate the air valve

When you want to clean it, you can start the cleaning as long as you open the air valve switch, and there will be no wrong operation.

It will be cleaned with bubbling force.

The cleaning fluid specially developed for cleaning has high cleaning power and bubbling force acting on the components together, so that the components to be cleaned can be cleaned without unevenness and can be cleaned in all directions.

#### **Product Specification**

| Product Specification |                                                    |
|-----------------------|----------------------------------------------------|
| Туре                  | SC-BP3                                             |
| Dimensions            | W670× D455× H455mm (With protruding part)          |
| Tank Size             | W500× D400× H400mm                                 |
| Weight                | 30kg                                               |
| Capacity              | The most appropriate amount of input: 48L (about 4 |
|                       | barrels)                                           |
| Cleaning Fluid        | PCS-1011U, PCS-1012U                               |